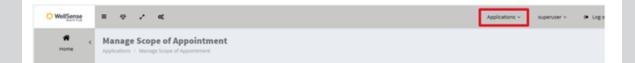

#### **Broker360 Upgrade**

As noted in last month's broker newsletter, our broker portal has a new look. In addition to a fresh color scheme and updated design, brokers now have the ability to view and download an E-SOA at the time of its completion.

Simply follow these 4 easy steps to download the E-SOA:

- 1. Log in to Broker360
- 2. Select "Applications" at the top right of the portal
- 3. Select "E-SOA" on the left navigation bar
- 4. Click the download button under the "Action" column on the right to view or download the E-SOA