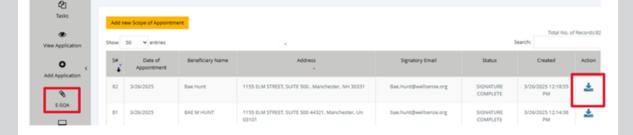

#### **Broker360 Upgrade**

As noted in last month's broker newsletter, our broker portal has a new look. In addition to a fresh color scheme and updated design, brokers now have the ability to view and download an E-SOA at the time of its completion.

Simply follow these 4 easy steps to download the E-SOA:

- 1. Log in to Broker360
- 2. Select "Applications" at the top right of the portal
- 3. Select "E-SOA" on the left navigation bar
- 4. Click the download button under the "Action" column on the right to view or download the E-SOA